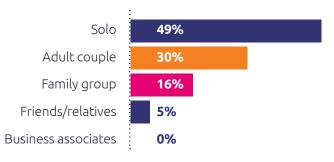

|-------------------------|--------|----|----------|-----------|---------|
| Peak booking<br>periods |        |    |          |           |         |
| Peak travel<br>periods  |        |    |          | •         |         |

# **Key Distribution timings**

|                               | JAN-MAR APR- |   | R-JUNE | JULY-SEPT |  | OCT-DEC | - |
|-------------------------------|--------------|---|--------|-----------|--|---------|---|
| Trade<br>Contracting<br>Times |              | • |        |           |  |         |   |

### Average lead time

6 - 9 months planning to booking

#### Specialist partners

- 1. Australia Unlimited 2. Best of Travel Group
- 3. Boomerang Reisen 4. Erlebe Fernreisen
- 5. Tourlane
- 6. Travel Essence

# Annual leave per year 5 – 6 weeks

## **Travel party**



### Volume Partners

- 1. DER Touristik 2. Meiers Weltreisen
- 3. Explorer World of Travel

## Online travel agents/aggregators

Expedia

Hotels....

Booking.com



TOURISM NT

### For more information on international markets please contact Trade.TourismNT@nt.gov.au

Source: Tourism Australia, Future of Demand research

Disclaimer: The Northern Territory of Australia exercised due care and skill to ensure that at the time of publication the information contained in this publication is true and correct. However, it is not intended to be relied on as professional advice or used for commercial purposes. The Territory gives no warranty or assurances as to the accuracy of the information contained in the publication and to the maximum extent permitted by law accepts no direct or indirect lia