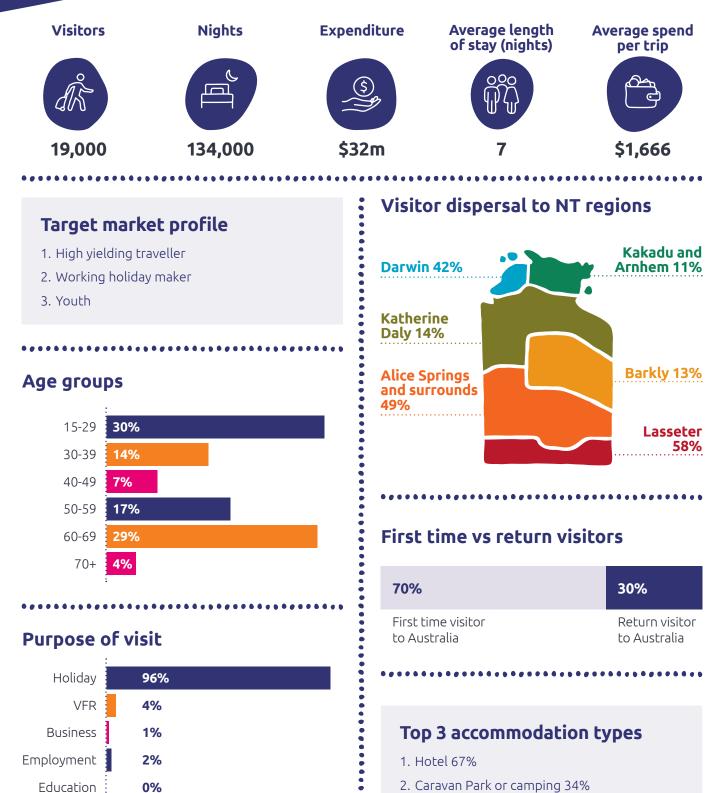

# Germany NT Snapshot YE June 2024

Other

3%

- 2. Caravan Park or camping 34%
- 3. Backpacker/hostel 9%